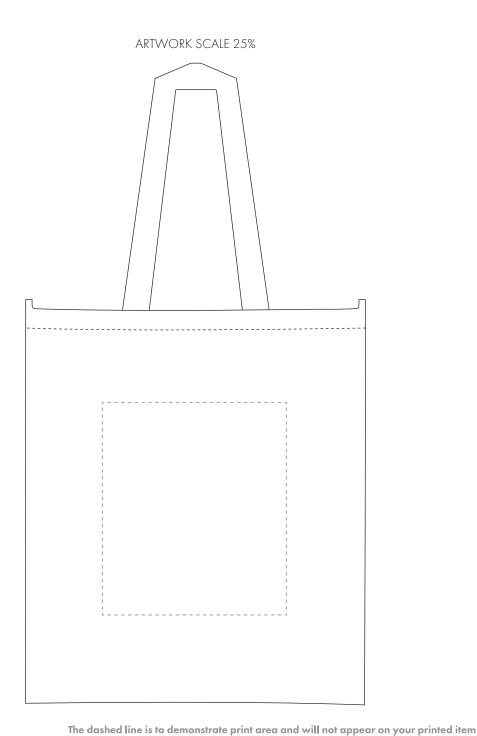

| ARTWORK SCALE 100%            |      |  |
|-------------------------------|------|--|
| Max print area: 195mm x 225mm |      |  |
|                               |      |  |
| 1                             |      |  |
| 1<br>1<br>1                   |      |  |
|                               |      |  |
|                               |      |  |
|                               |      |  |
|                               |      |  |
|                               |      |  |
|                               |      |  |
|                               |      |  |
|                               |      |  |
|                               |      |  |
|                               |      |  |
|                               |      |  |
|                               |      |  |
|                               |      |  |
|                               |      |  |
|                               |      |  |
|                               |      |  |
|                               |      |  |
|                               |      |  |
|                               |      |  |
|                               |      |  |
|                               |      |  |
|                               |      |  |
|                               |      |  |
|                               |      |  |
|                               |      |  |
|                               |      |  |
|                               |      |  |
|                               |      |  |
|                               |      |  |
|                               |      |  |
|                               |      |  |
| 1                             |      |  |
|                               |      |  |
|                               |      |  |
|                               |      |  |
| 1                             |      |  |
|                               |      |  |
|                               |      |  |
|                               |      |  |
| 1                             |      |  |
|                               |      |  |
|                               |      |  |
| 1                             | <br> |  |
|                               |      |  |
|                               |      |  |